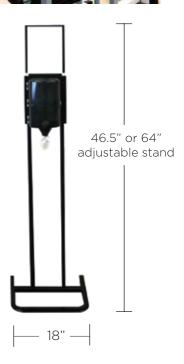

## **All-In-One Wet Wipes Dispenser Stands**

13"

**PRODUCT #9127** 

**PRODUCT #9135** 

**PRODUCT #9128** 

- Fits the 120mm canister
- Placard fits informative signage
- Convenient holder for trash bag to place used wipes
- Durable, attractive, portable and free-standing
- Easy, top loading stand
- Can fit up to a 3 gallon size bucket
- Lower compartment is for use as a trash receptacle
- Durable and attractive stainless steel design to compliment any professional decor
- Adjustable stand fits the #9123 & #9125 dispenser
- #9123 fits the #1574 Quick Wipes
- #9125 fits the #1574 Facility & #1539 Shop Wipes bags
- Dispensers can be mounted for bottom pull or top pull dispensing
- Portable and free-standing, can be placed in any location.