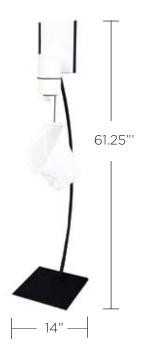

## **All-In-One Wet Wipes Dispenser Stands**

13"

**PRODUCT #9127** 

**PRODUCT #9135** 

**PRODUCT #9128** 

- Fits the 120mm canister
- Placard fits informative signage
- Convenient holder for trash bag to place used wipes
- Durable, attractive, portable and free-standing
- Easy, top loading stand
- Can fit up to a 3 gallon size bucket
- Lower compartment is for use as a trash receptacle
- Durable and attractive stainless steel design to compliment any professional decor
- Adjustable stand fits the #9123 & #9125 dispenser
- #9123 fits the #1574 Quick Wipes
- #9125 fits the #1574 Facility & #1539 Shop Wipes bags
- Dispensers can be mounted for bottom pull or top pull dispensing
- Portable and free-standing, can be placed in any location.